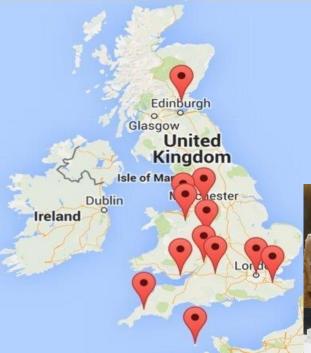

## Our network of APTUK branches supports the link between APTUK and its members.

### Join a local APTUK branch

- Share Best Practice
- Gain revalidation support
- Find a peer to do your revalidation discussion
- Gain educational training and revalidation evidence
- The chance to network with other Pharmacy Technicians across all sectors